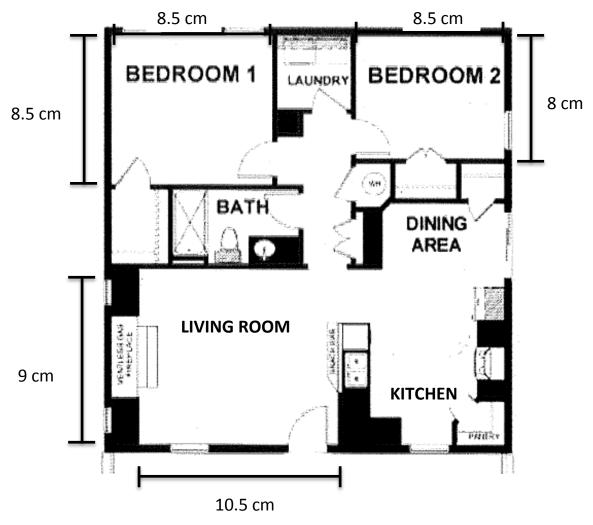

You have been asked to help your family choose new flooring for three rooms of your house. After searching the sale ads, you have narrowed the choices down to carpet or tile. The final choice needs to be made today. Double check the ads, make your choice, and complete the following task!

## Task:

- Using the document provided, determine the amount of and cost for the floorcovering you will need for the LIVING ROOM, BEDROOM 1, and BEDROOM 2.
- Compute the total cost of all the floorcoverings, including the discount, and tax that will be paid.

| Name                                                               | Date                | Hour                                |  |  |
|--------------------------------------------------------------------|---------------------|-------------------------------------|--|--|
|                                                                    |                     |                                     |  |  |
|                                                                    |                     |                                     |  |  |
| LIVINGROOM Floorcover                                              | ing Cost            | per square                          |  |  |
| Actual Room Dimensions:                                            | Total square feet:  | Cost:                               |  |  |
| 18 ft x 21 ft                                                      | 378 ft <sup>2</sup> | Answers will vary based on flooring |  |  |
|                                                                    |                     | choice.                             |  |  |
|                                                                    |                     |                                     |  |  |
|                                                                    |                     |                                     |  |  |
| BEDROOM 1 Floorcovering Cost per square per square                 |                     |                                     |  |  |
| Actual Room Dimensions:                                            | Total square feet:  | per square<br>Cost:                 |  |  |
| 17 ft x 17 ft                                                      | 289 ft <sup>2</sup> | Answers will vary based on flooring |  |  |
| 1710 1710                                                          | 20310               | choice.                             |  |  |
|                                                                    |                     |                                     |  |  |
|                                                                    |                     |                                     |  |  |
|                                                                    |                     |                                     |  |  |
| BEDROOM 2 Floorcover                                               | ing Cost            | per square                          |  |  |
| Actual Room Dimensions:                                            | Total square feet:  | Cost:                               |  |  |
| 17 ft x 16 ft                                                      | 272 ft <sup>2</sup> | Answers will vary based on flooring |  |  |
|                                                                    |                     | choice.                             |  |  |
|                                                                    |                     |                                     |  |  |
|                                                                    |                     |                                     |  |  |
|                                                                    |                     |                                     |  |  |
| 2. Compute the total cost of the floorcoverings for these 3 rooms. |                     |                                     |  |  |
| Total Cost                                                         | Answers will v      | ary based on flooring choice.       |  |  |
| Store Card Discount 15%                                            |                     |                                     |  |  |
| Tax 8.5%                                                           |                     |                                     |  |  |
| Total                                                              |                     |                                     |  |  |